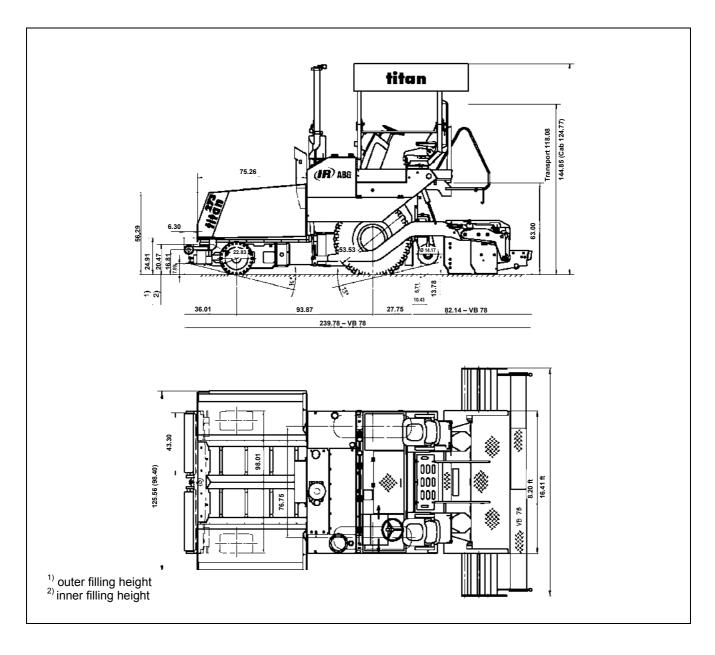

## **Specifications Titan 273**

| Engine (Diesel)       | Make Model Output Coolant Fuel tank capacity Exhaust emission               | HP<br>gal.               | Deutz<br>BF4M 1013 C<br>152 @ 2300 rpm<br>Liquid<br>60.7<br>COM II |  |
|-----------------------|-----------------------------------------------------------------------------|--------------------------|--------------------------------------------------------------------|--|
| Paving                | Output (theor.) <sup>1</sup>                                                | t/h                      | 500                                                                |  |
|                       | Mat thickness (max.)                                                        | in                       | 11.81                                                              |  |
| Speeds                | Paving                                                                      | ft/min                   | 131.2                                                              |  |
|                       | Transport                                                                   | mph                      | 12.4                                                               |  |
| Propulsion            | drive units rear drive units front                                          |                          | 2 2                                                                |  |
| Rear wheels           | 2 pneumatic tyres                                                           | Ø / width                | 53.53 in / 15.35 in                                                |  |
| Front steering wheels | 2 elastic tyres                                                             | Ø / width                | 22.83 in / 13.38 in                                                |  |
| Mix Conveyor System   | Hopper capacity Conveyors Conveyors Speed Augers Auger speed Auger diameter | t<br>ft/min<br>rpm<br>in | 12<br>2<br>68.2<br>2<br>80<br>14.17                                |  |
| Paving Width          | min.                                                                        | ft                       | 8.2                                                                |  |
|                       | max.                                                                        | ft                       | 24.6                                                               |  |
| Electrics             |                                                                             |                          | 24 Volt System                                                     |  |
| Transport Dimensions  | Width                                                                       | in                       | 98.40                                                              |  |
|                       | Length                                                                      | in                       | 239.78                                                             |  |
|                       | Height                                                                      | in                       | 118.08 (cabin 124.77)                                              |  |
| Weight <sup>2</sup>   | Tractor                                                                     | lb.                      | 27,342                                                             |  |

## **Paving Screeds**

| Screed Model | Paving Width<br>Adjustment | Basic Width and<br>Adjusting Range<br>(ft) | Operating<br>Weight <sup>2</sup> (lb) | max. Paving Width<br>(ft) | Operating<br>Weight <sup>2</sup> (lb) |
|--------------|----------------------------|--------------------------------------------|---------------------------------------|---------------------------|---------------------------------------|
| VB 78        | hydraulic                  | 8.20 - 16.41                               | 7,673                                 | 24.61                     | 12,282                                |