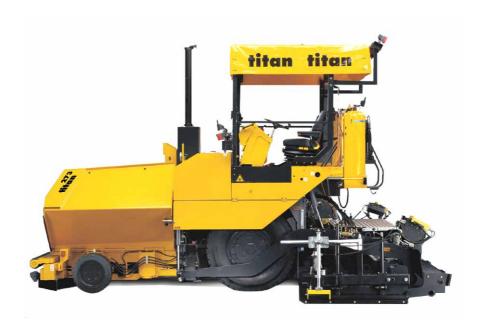

## **Specifications Titan 273**

| Engine (Diesel)       | Make Model Output Coolant Fuel tank capacity Exhaust emission               | HP<br>gal.               | Deutz<br>BF4M 1013 C<br>152 @ 2300 rpm<br>Liquid<br>60.7<br>COM II |  |
|-----------------------|-----------------------------------------------------------------------------|--------------------------|--------------------------------------------------------------------|--|
| Paving                | Output (theor.) <sup>1</sup>                                                | t/h                      | 500                                                                |  |
|                       | Mat thickness (max.)                                                        | in                       | 11.81                                                              |  |
| Speeds                | Paving                                                                      | ft/min                   | 131.2                                                              |  |
|                       | Transport                                                                   | mph                      | 12.4                                                               |  |
| Propulsion            | drive units rear drive units front                                          |                          | 2 2                                                                |  |
| Rear wheels           | 2 pneumatic tyres                                                           | Ø / width                | 53.53 in / 15.35 in                                                |  |
| Front steering wheels | 2 elastic tyres                                                             | Ø / width                | 22.83 in / 13.38 in                                                |  |
| Mix Conveyor System   | Hopper capacity Conveyors Conveyors Speed Augers Auger speed Auger diameter | t<br>ft/min<br>rpm<br>in | 12<br>2<br>68.2<br>2<br>80<br>14.17                                |  |
| Paving Width          | min.                                                                        | ft                       | 8.2                                                                |  |
|                       | max.                                                                        | ft                       | 24.6                                                               |  |
| Electrics             |                                                                             |                          | 24 Volt System                                                     |  |
| Transport Dimensions  | Width                                                                       | in                       | 98.40                                                              |  |
|                       | Length                                                                      | in                       | 239.78                                                             |  |
|                       | Height                                                                      | in                       | 118.08 (cabin 124.77)                                              |  |
| Weight <sup>2</sup>   | Tractor                                                                     | lb.                      | 27,342                                                             |  |